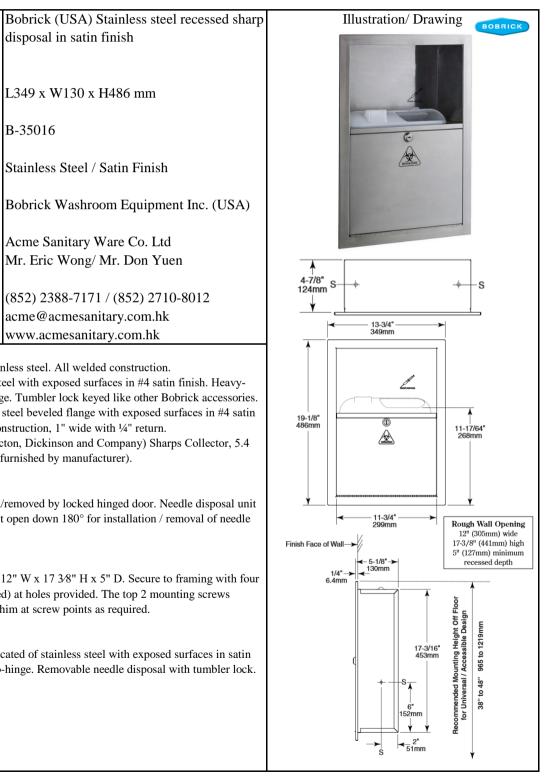

## SANITARY WARE SPECIFICATION SHEET

|                           | disposal in satin finish                                      |  |  |
|---------------------------|---------------------------------------------------------------|--|--|
| Dimensions                | L349 x W130 x H486 mm                                         |  |  |
| Model                     | B-35016                                                       |  |  |
| Material/ Finish          | Stainless Steel / Satin Finish                                |  |  |
| Manufacturer              | Bobrick Washroom Equipment Inc. (USA)                         |  |  |
| Supplier                  | Acme Sanitary Ware Co. Ltd<br>Mr. Eric Wong/ Mr. Don Yuen     |  |  |
| Contact Tel/Fax<br>E-mail | (852) 2388-7171 / (852) 2710-8012<br>acme@acmesanitary.com.hk |  |  |
| Website                   | www.acmesanitary.com.hk                                       |  |  |

### MATERIALS:

Cabinet — Heavy gauge stainless steel. All welded construction.

**Door** — 22 gauge stainless steel with exposed surfaces in #4 satin finish. Heavyduty stainless steel piano-hinge. Tumbler lock keyed like other Bobrick accessories. **Flange** — 22 gauge stainless steel beveled flange with exposed surfaces in #4 satin

finish. One-piece seamless construction, 1" wide with 1/4" return. Container — BD Brand (Becton, Dickinson and Company) Sharps Collector, 5.4

Qt, part number 305443 (not furnished by manufacturer).

#### **OPERATION:**

Needle disposal unit installed/removed by locked hinged door. Needle disposal unit supplied by others. Door must open down 180° for installation / removal of needle disposal.

#### INSTALLATION:

Requires rough wall opening 12" W x 17 3/8" H x 5" D. Secure to framing with four mounting screws (not included) at holes provided. The top 2 mounting screws should be flat-head screws. Shim at screw points as required.

#### SPECIFICATION:

Sharps disposal shall be fabricated of stainless steel with exposed surfaces in satin finish. Door secured by piano-hinge. Removable needle disposal with tumbler lock.

Note: